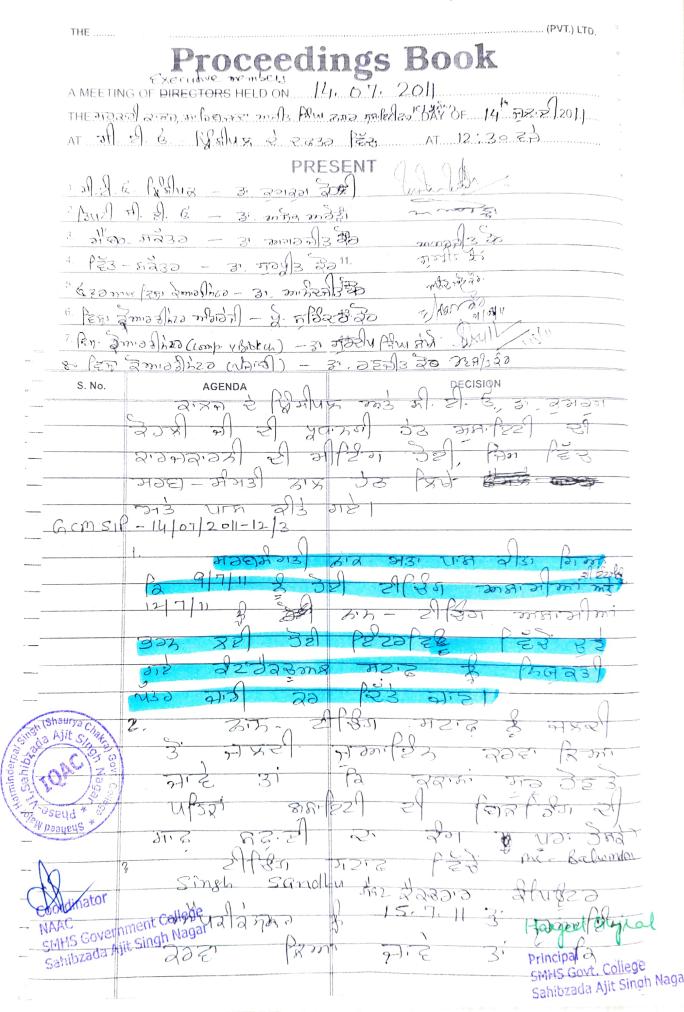

(English Translation of the HEIS Resolution)

A Meeting of Executive members held on 14/07/2011 .

The Government College, Sahibzada Ajit Singh Nagar Society for ICT promotion Day of 14<sup>th</sup> July 2011 at C.E.O- Principal Office

## PRESENT

- 1. C.E.O- Principal Dr. Kumkum Kohli
- 2. Deputy C.E.O Dr. Ashok Arora
- 3. Member Secretary Dr. Amarjit Kaur
- 4. Finance Secretary Dr. Gurpreet Kaur
- 5. Overall Subject Coordinator Dr. Anandjit Kaur
- 6. Subject Coordinator English Dr. Surinder Kaur
- 7. Subject Coordinator Computer Science Biotech Dr. Gurdeep Singh
- 8. Subject Coordinator Punjabi Dr. Ranjit Kaur

In the meeting held under the aegis of Principal Dr. Kumkum Kohli and the given society members the following resolutions were passed with common consensus.

GCM SIP 14/07/2011- 12/03

- It was decided to conduct interviews on 09-07-2011 for Teaching staff and on 12-07-2011 for Non-Teaching staff and appointment letters to the appointed contractual staff.
- 2. Non Teaching staff to join at the earliest so that classes may be started and the society building cleaned on time.
- 3. Teaching staff Sh. Balwinder Sandhu to join on 15-07-2011 so that he may assist in the admissions of BCA, PGDCA, M.Sc. (I.T)
- 4. Teaching staff to join on 25/07/2011 so that the studies of the students may not suffer.
- 5. If any of the selected staff do not join, then the rest of the candidates will be called.
- 6. The candidates whose names have been recommended are as follows: -

akra) Gov

Non Teaching

Harjeet Cryical Principal SMHS Govt. College Saniozada Aiit Singh Nagar

NAAC SMHS Government College bobibzada Ajit Singh Nagar

fdinator